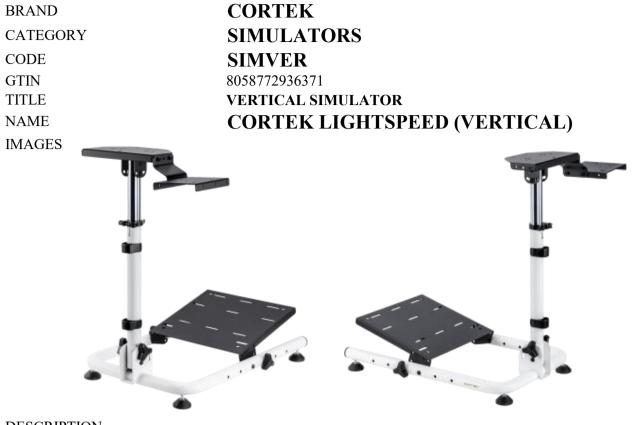

DESCRIPTION

Lightspeed vertical driving simulator. It can be used standing or sitting in your chair. It is foldable so you can store it wherever you want when not in use. Made of steel material, it is compatible with all the main steering wheels on the market. It has various adjustments: steering wheel plate (up/down and

forward/backward) and pedal support (forward/backward). It also has gear lever support.

| Brand                | Cortek                                   |
|----------------------|------------------------------------------|
| Name                 | Lightspeed (vertical)                    |
| Туре                 | Vertical simulator                       |
| Color                | White                                    |
| Dimensions           | 522x831x815mm                            |
| Material             | Steel                                    |
| Capacity             | 20Kg                                     |
| Steering wheel plate | Adjustable: up/down and forward/backward |
| Pedals plate         | Adjustable: forward/backward             |
| Gear shifter plate   | Yes                                      |
|                      |                                          |